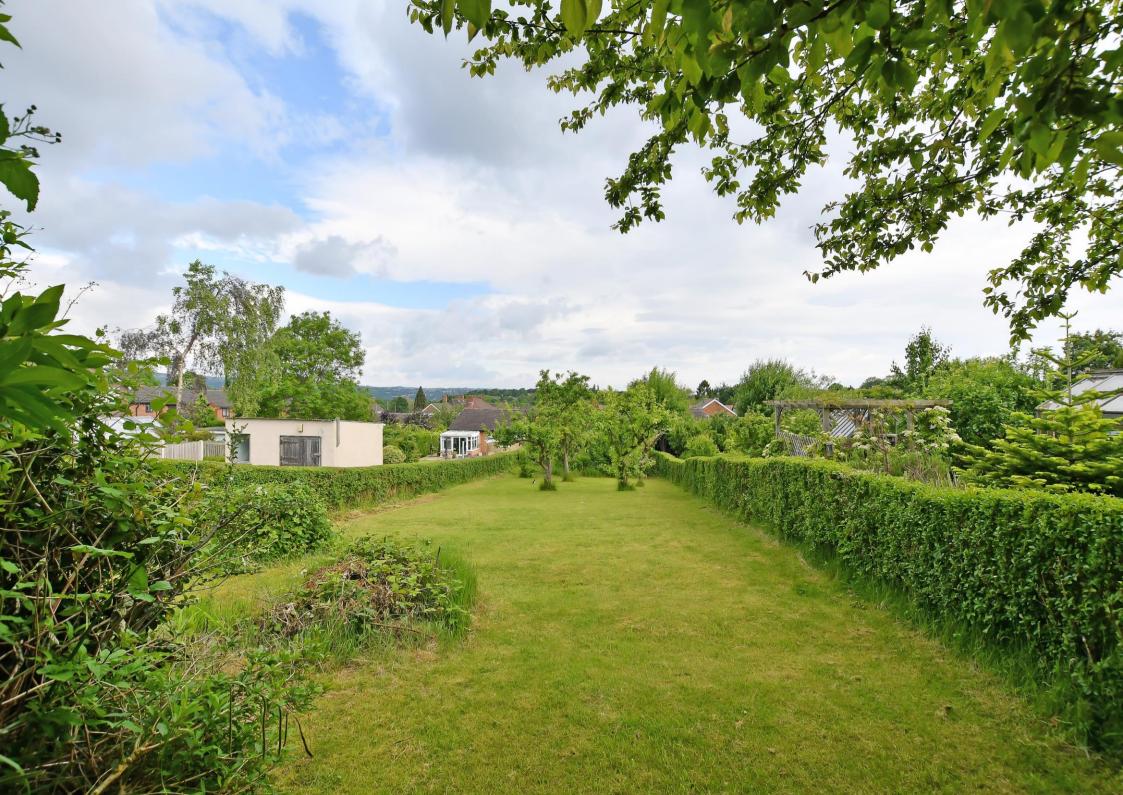

## 22 Greenfield Road

Sheffield • South Yorkshire • S8 7RQ

Guide Price £350,000 - £375,000

fabulous potential is a 3-bedroom detached family home located in Greenhill, S8. Requires modernisation throughout, featuring generously proportioned accommodation and fabulous, extensive rear garden. Benefits from gated driveway, garage, double glazing, gas central heating, AGA, generous rear garden and potential to develop to extend subject to necessary consents. The property opens into a spacious, welcoming entrance hall leading to a front and rear reception room, equipped with features fireplace and filled with natural light. The kitchen is fitted with a host of wooden units, a focal AGA and space with plumbing for a washing machine. Stairs descend to the cellar. The first floor comprises of 3, light and airy double bedrooms, and a useful walk in storage room, providing access to the loft space. The family bathroom is equipped with a traditional white suite and overhead shower. Externally a generous gated block paved driveway creates off street parking for multiple vehicles leading to a detached garage. To the rear of the property is an outside WC and hard standing patio overlooking a superb extensive lawn, bordered by mature hedging and complemented by established trees. Greenfield Road is convenient for a good range of local amenities including reputable local schools, cafes, public houses and shops, access to the city centre, train stations, motorway, hospitals, universities and the Peak District.

- Detached Family Home in Greenhill
- 3 Double Bedrooms
- 2 Reception Rooms
- Traditional Bathroom Suite
- Offering Fabulous Potential

- Extensive, Attractive Rear Garden
- Generous Driveway & Detached Garage
- Excellent Transport Links
- Tenure TBC
- Council Tax Band E, EPC E