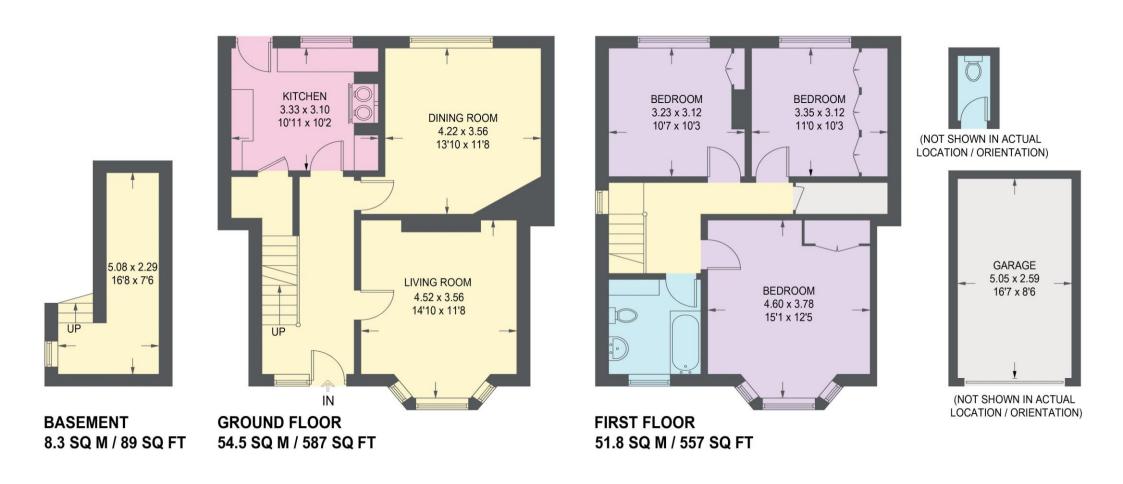

## **22 GREENFIELD ROAD**

APPROXIMATE GROSS INTERNAL AREA = 106.3 SQ M / 1144 SQ FT BASEMENT = 8.3 SQ M / 89 SQ FT GARAGE & WC = 14.4 SQ M / 155 SQ FT TOTAL = 129.0 SQ M / 1388 SQ FT

Illustration for identification purposes only, measurements are approximate, not to scale.