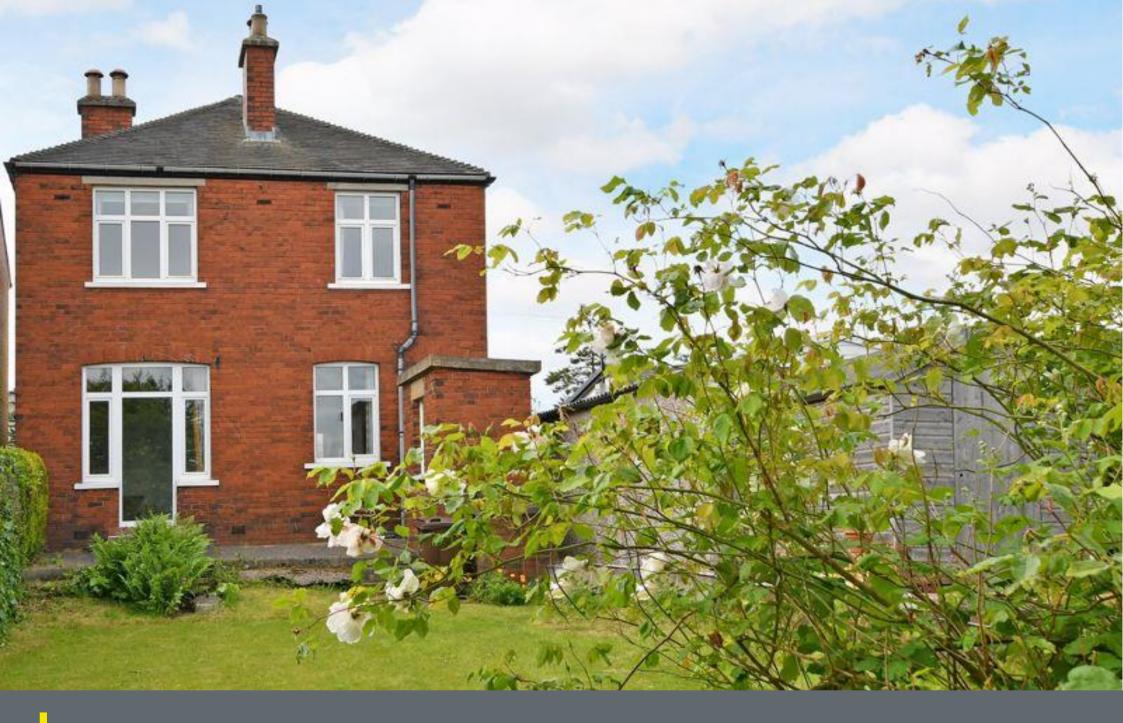

## 22 Greenfield Road

Sheffield • South Yorkshire • S8 7RQ

Guide Price £350,000 - £375,000

fabulous potential is a 3-bedroom detached family home located in Greenhill, S8. Requires modernisation throughout, featuring generously proportioned accommodation and fabulous, extensive rear garden. Benefits from gated driveway, garage, double glazing, gas central heating, AGA, generous rear garden and potential to develop to extend subject to necessary consents. The property opens into a spacious, welcoming entrance hall leading to a front and rear reception room, equipped with features fireplace and filled with natural light. The kitchen is fitted with a host of wooden units, a focal AGA and space with plumbing for a washing machine. Stairs descend to the cellar. The first floor comprises of 3, light and airy double bedrooms, and a useful walk in storage room, providing access to the loft space. The family bathroom is equipped with a traditional white suite and overhead shower. Externally a generous gated block paved driveway creates off street parking for multiple vehicles leading to a detached garage. To the rear of the property is an outside WC and hard standing patio overlooking a superb extensive lawn, bordered by mature hedging and complemented by established trees. Greenfield Road is convenient for a good range of local amenities including reputable local schools, cafes, public houses and shops, access to the city centre, train stations, motorway, hospitals, universities and the Peak District.