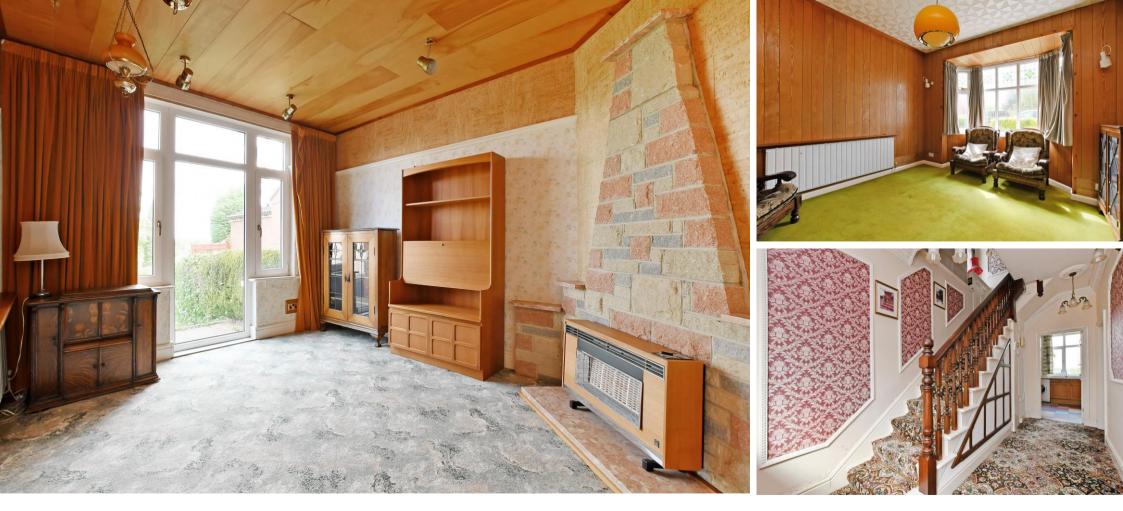

## 22 Greenfield Road

Sheffield • South Yorkshire • S8 7RQ

Guide Price £350,000 - £375,000

fabulous potential is a 3-bedroom detached family home located in Greenhill, S8. Requires modernisation throughout, featuring generously proportioned accommodation and fabulous, extensive rear garden. Benefits from gated driveway, garage, double glazing, gas central heating, AGA, generous rear garden and potential to develop to extend subject to necessary consents. The property opens into a spacious, welcoming entrance hall leading to a front and rear reception room, equipped with features fireplace and filled with natural light. The kitchen is fitted with a host of wooden units, a focal AGA and space with plumbing for a washing machine. Stairs descend to the cellar. The first floor comprises of 3, light and airy double bedrooms, and a useful walk in storage room, providing access to the loft space. The family bathroom is equipped with a traditional white suite and overhead shower. Externally a generous gated block paved driveway creates off street parking for multiple vehicles leading to a detached garage. To the rear of the property is an outside WC and hard standing patio overlooking a superb extensive lawn, bordered by mature hedging and complemented by established trees. Greenfield Road is convenient for a good range of local amenities including reputable local schools, cafes, public houses and shops, access to the city centre, train stations, motorway, hospitals, universities and the Peak District.