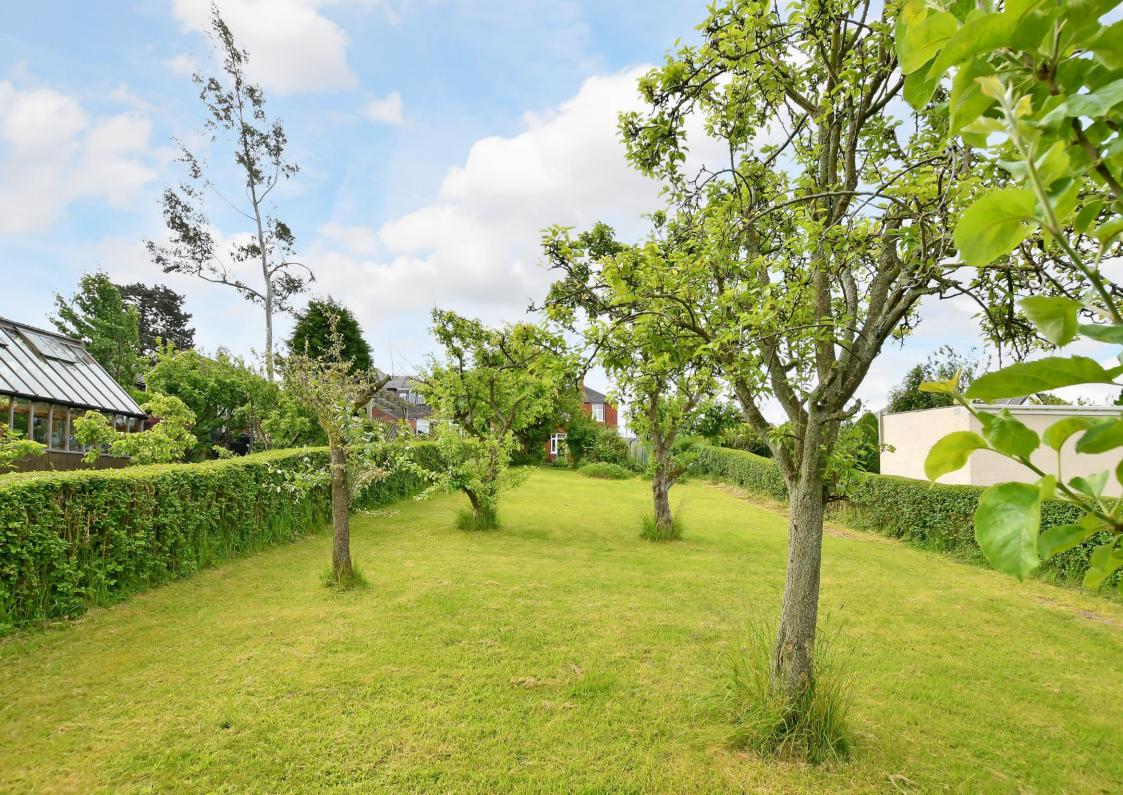

## 22 Greenfield Road

Sheffield • South Yorkshire • S8 7RQ

Guide Price £350,000 - £375,000

fabulous potential is a 3-bedroom detached family home located in Greenhill, S8. Requires modernisation throughout, featuring generously proportioned accommodation and fabulous, extensive rear garden. Benefits from gated driveway, garage, double glazing, gas central heating, AGA, generous rear garden and potential to develop to extend subject to necessary consents. The property opens into a spacious, welcoming entrance hall leading to a front and rear reception room, equipped with features fireplace and filled with natural light. The kitchen is fitted with a host of wooden units, a focal AGA and space with plumbing for a washing machine. Stairs descend to the cellar. The first floor comprises of 3, light and airy double bedrooms, and a useful walk in storage room, providing access to the loft space. The family bathroom is equipped with a traditional white suite and overhead shower. Externally a generous gated block paved driveway creates off street parking for multiple vehicles leading to a detached garage. To the rear of the property is an outside WC and hard standing patio overlooking a superb extensive lawn, bordered by mature hedging and complemented by established trees. Greenfield Road is convenient for a good range of local amenities including reputable local schools, cafes, public houses and shops, access to the city centre, train stations, motorway, hospitals, universities and the Peak District.

- Detached Family Home in Greenhill
- 3 Double Bedrooms
- 2 Reception Rooms
- Traditional Bathroom Suite
- Offering Fabulous Potential

- Extensive, Attractive Rear Garden
- Generous Driveway & Detached Garage
- Excellent Transport Links
- Tenure TBC
- Council Tax Band E, EPC E