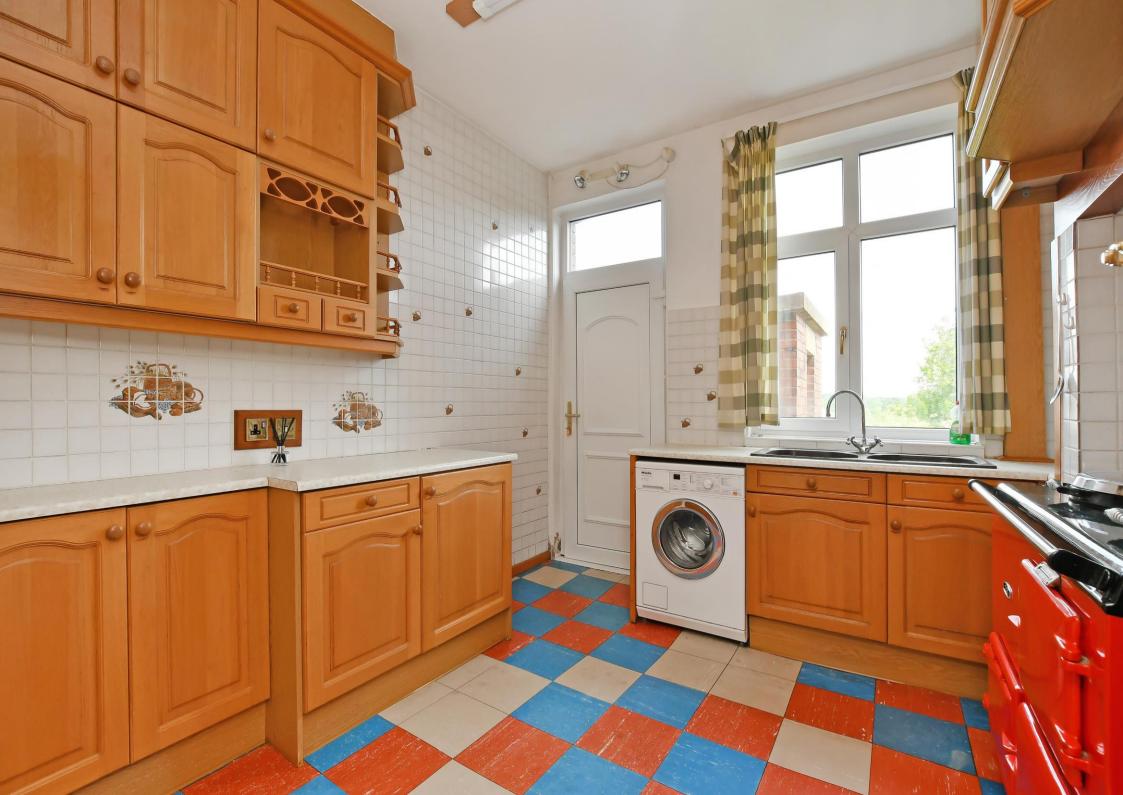

## 22 Greenfield Road

Sheffield • South Yorkshire • S8 7RQ

Guide Price £350,000 - £375,000

fabulous potential is a 3-bedroom detached family home located in Greenhill, S8. Requires modernisation throughout, featuring generously proportioned accommodation and fabulous, extensive rear garden. Benefits from gated driveway, garage, double glazing, gas central heating, AGA, generous rear garden and potential to develop to extend subject to necessary consents. The property opens into a spacious, welcoming entrance hall leading to a front and rear reception room, equipped with features fireplace and filled with natural light. The kitchen is fitted with a host of wooden units, a focal AGA and space with plumbing for a washing machine. Stairs descend to the cellar. The first floor comprises of 3, light and airy double bedrooms, and a useful walk in storage room, providing access to the loft space. The family bathroom is equipped with a traditional white suite and overhead shower. Externally a generous gated block paved driveway creates off street parking for multiple vehicles leading to a detached garage. To the rear of the property is an outside WC and hard standing patio overlooking a superb extensive lawn, bordered by mature hedging and complemented by established trees. Greenfield Road is convenient for a good range of local amenities including reputable local schools, cafes, public houses and shops, access to the city centre, train stations, motorway, hospitals, universities and the Peak District.