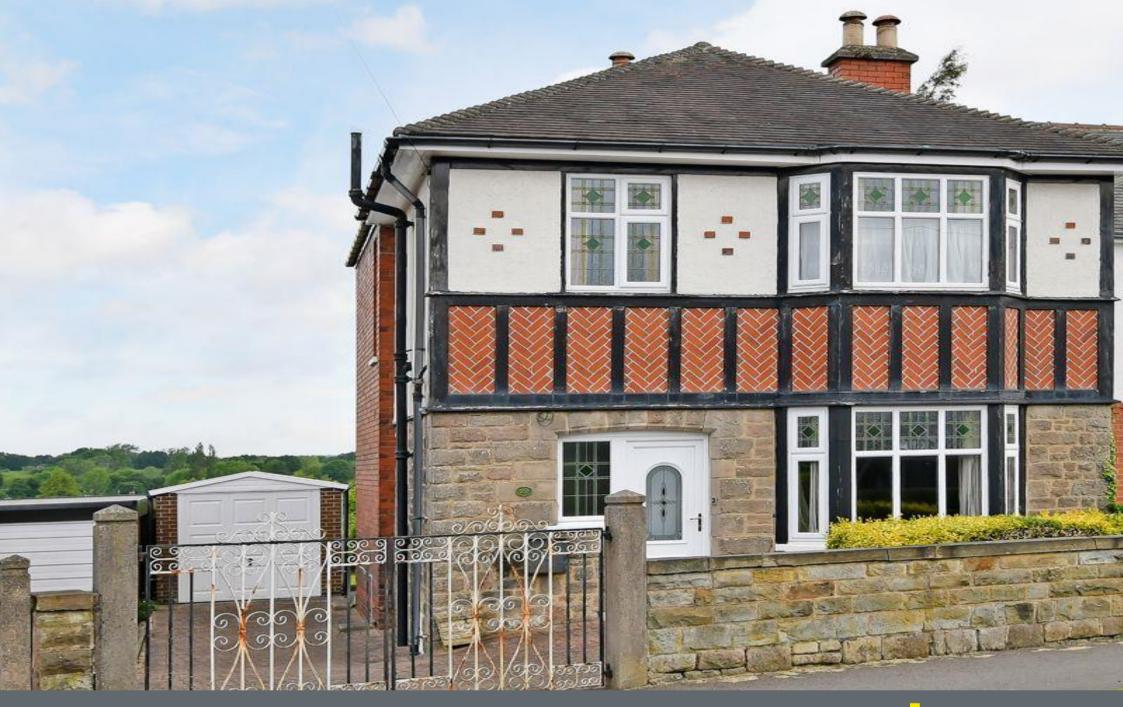

## 22 Greenfield Road

Sheffield • South Yorkshire • S8 7RQ

Guide Price £350,000 - £375,000

fabulous potential is a 3-bedroom detached family home located in Greenhill, S8. Requires modernisation throughout, featuring generously proportioned accommodation and fabulous, extensive rear garden. Benefits from gated driveway, garage, double glazing, gas central heating, AGA, generous rear garden and potential to develop to extend subject to necessary consents. The property opens into a spacious, welcoming entrance hall leading to a front and rear reception room, equipped with features fireplace and filled with natural light. The kitchen is fitted with a host of wooden units, a focal AGA and space with plumbing for a washing machine. Stairs descend to the cellar. The first floor comprises of 3, light and airy double bedrooms, and a useful walk in storage room, providing access to the loft space. The family bathroom is equipped with a traditional white suite and overhead shower. Externally a generous gated block paved driveway creates off street parking for multiple vehicles leading to a detached garage. To the rear of the property is an outside WC and hard standing patio overlooking a superb extensive lawn, bordered by mature hedging and complemented by established trees. Greenfield Road is convenient for a good range of local amenities including reputable local schools, cafes, public houses and shops, access to the city centre, train stations, motorway, hospitals, universities and the Peak District.

- Detached Family Home in Greenhill
- 3 Double Bedrooms
- 2 Reception Rooms
- Traditional Bathroom Suite
- Offering Fabulous Potential

- Extensive, Attractive Rear Garden
- Generous Driveway & Detached Garage
- Excellent Transport Links
- Tenure TBC
- Council Tax Band E, EPC E